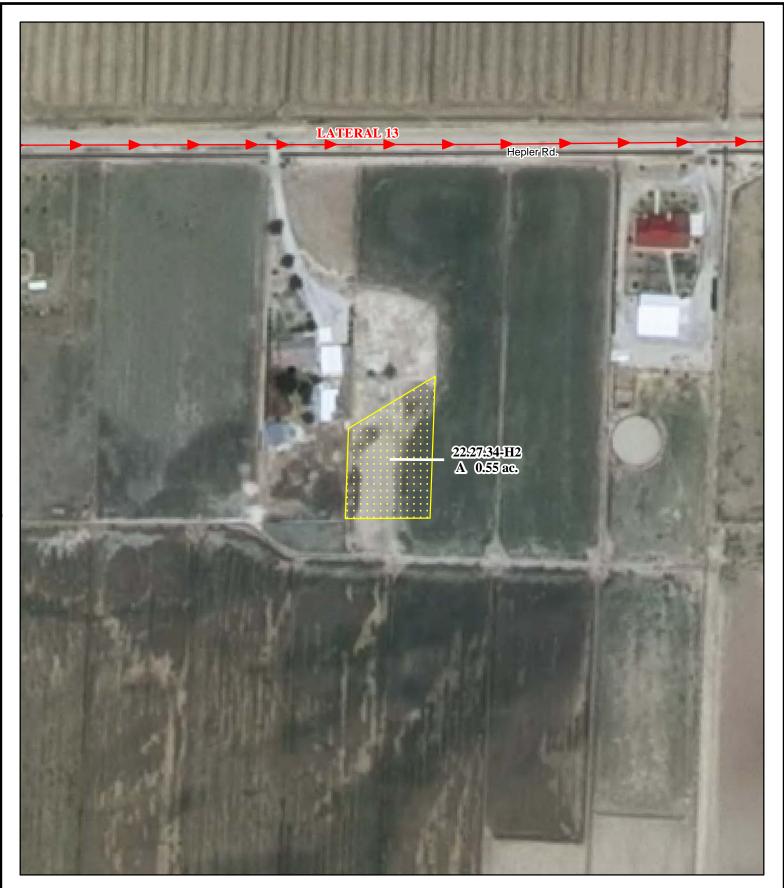

## f. Location and Amount of No Right Acreage:

Section 34, Township 22S, Range 27E, N.M.P.M.

Pt. SW<sup>1</sup>/<sub>4</sub>

0.55 acres

Total: 0.55 acres (No Right)

As shown on the attached revised Hydrographic Survey Map for Subfile No. 22.27.34-H2, and the CID Section Hydrographic Survey Map Sheet No. 33 (1999-2011), included in Part F of this Appendix, representing the Court record as of the date of the filing of this Decree.